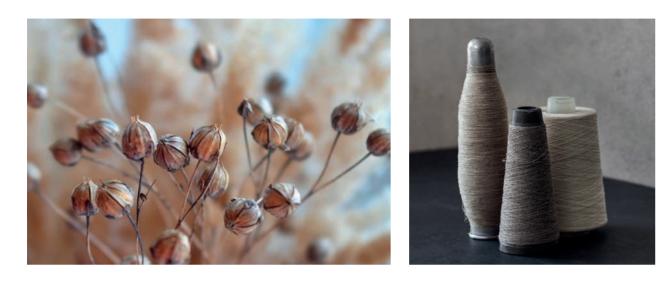

### Sustainability Flax & linen

»LINEN IS A SUSTAINABLE MATERIAL BY NATURE. THAT DOESN'T STOP US FROM IMPROVING OUR PRODUCTION AND SUPPLY CHAIN TO REDUCE OUR FOOTPRINT FURTHER«

Linen is a natural fiber from the flax plant, thriving in cool climates with adequate rainfall. It is far more sustainable than cotton because flax cultivation requires less water and essentially no irrigation systems due to the rainy growing season. Inherent insect-repelling properties significantly reduce the need for pesticides when growing flax. The seeds are edible, and oil pressed from the seeds is the main ingredient in organic linseed oil paint.

The use of linen as fabric dates back to 4000 BC. Durable linen enjoys a long lifespan, making it one of the most sustainable fabrics. Its health benefits are many. It does not cause allergic reactions, inhibits bacterial growth, and retains warmth when it is cold yet is cool and breathable when it's warm. All Axlings linen products are made with flax harvested and produced in the Baltic region – about 500 km from our Stockholm office. Whenever possible, we order larger quantities for each shipment instead of ordering smaller volumes more frequently to reduce fossil fuel emissions from transportation. To inspire our clients, we also challenge them to place fewer but larger volume orders to help reduce the negative effects of transportation. Imagine if we can reduce our carbon footprint by 50% together.