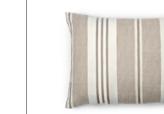

## Vändteg Long runners and cushion covers

LONG RUNNER VÄNDTEG 100% WASHED LINEN, 42X250 CM

**OFFWHITE – NATURAL** ART NO: 2024-33

OFFWHITE – BROWN ART NO: 2024-34

OFFWHITE – GREEN ART NO: 2024-35

CUSHION COVER VÄNDTEG 100% WASHED LINEN, 38X60 CM WITH ZIPPER

OFFWHITE – GREEN ART NO: 2024-36

OFFWHITE – NATURAL ART NO: 2024-09

OFFWHITE – BROWN ART NO: 2024-10

OFFWHITE – GREEN ART NO: 2024-11

OFFWHITE – MARINE ART NO: 2024-12

Träda (Fallow) This collection is a perfect calm yet colourful base in any home. It's inspired from the fields when they are "resting" and fits well together with Linåker and Vändteg.