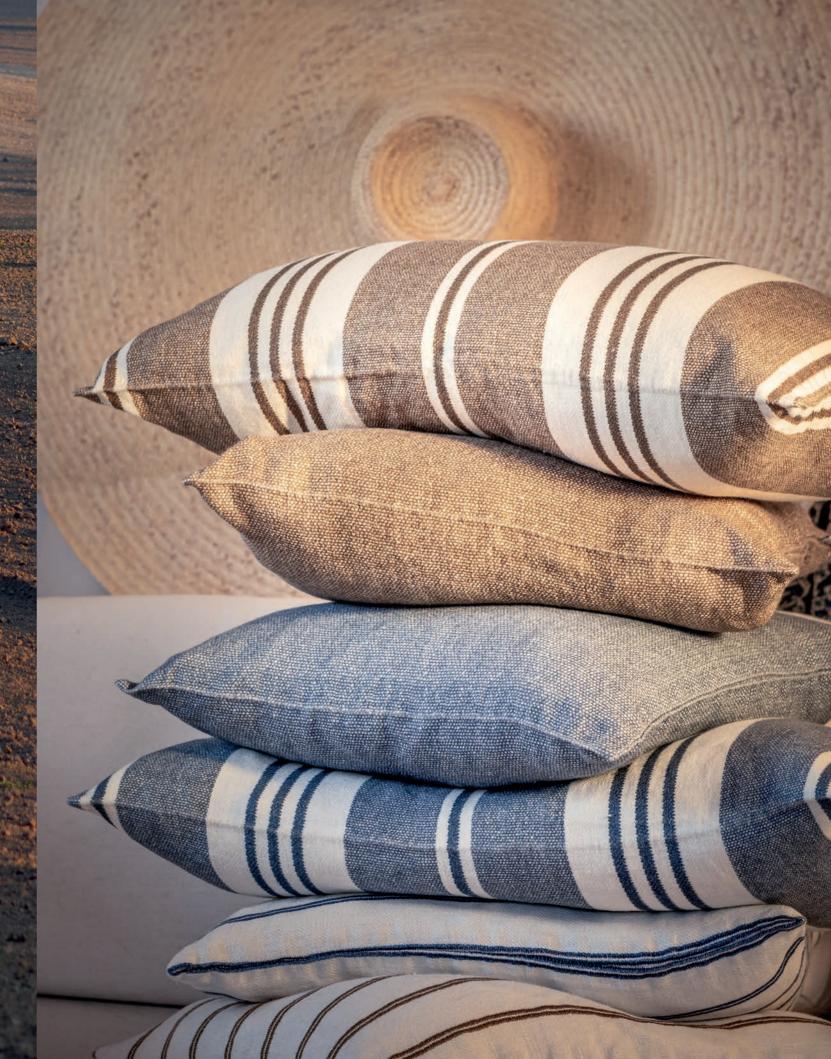

> Cushion cover from top: Vändteg offwhite-brown, Träda brown, Träda marine, Vändteg offwhite-marine, Linåker offwhite-marine and Linåker offwhite-brown.