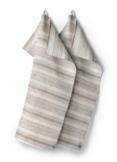

## Contents

Gästabud Vändteg Träda Linåker Gård

Gästabud Gästabud means "feast with many guests invited" and although the word is old, it is still frequently used for special events.

> Axlings kitchen towel Gästabud, natural, green, brown and marine. Perfect as glass towels, or why not as generous napkins? The pattern is also inspired by old traditional Swedish bolstervar stripes. These towels in big numbers will do the trick when setting a table for any special event.

### KITCHEN TOWEL GÄSTABUD 100% LINEN, 50X70 CM, SET OF 2

OFFWHITE – NATURAL ART NO: 2024-01

OFFWHITE – BROWN ART NO: 2024-03

PAPER NAPKIN GÄSTABUD 100% PAPER, 40X40 CM, 50-PACK

OFFWHITE – MARINE ART NO: 2024-07

OFFWHITE - NATURAL ART NO: 2024-44

OFFWHITE – GREEN ART NO: 2024-46

OFFWHITE – MARINE ART NO: 2024-47

< Axlings kitchen towel Gästabud natural. 100% linen towels in sets of two.

OFFWHITE – GREEN ART NO: 2024-05