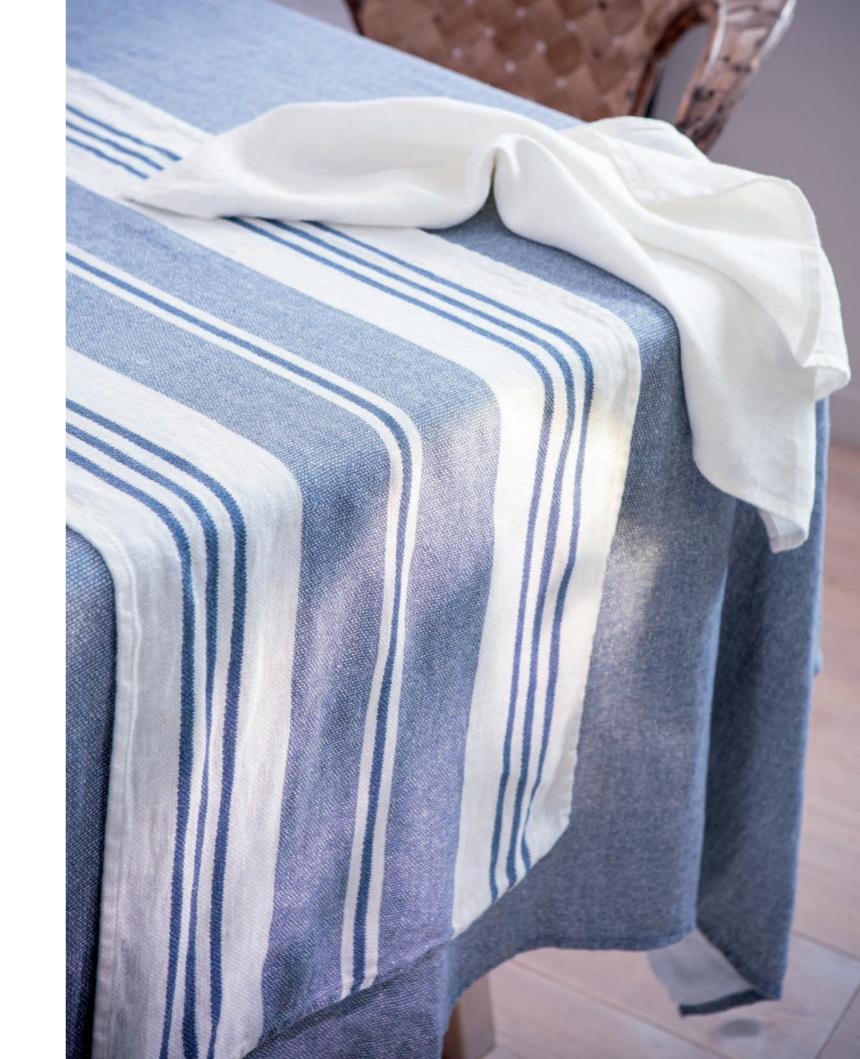

## Contents

Gästabud Vändteg Träda Linåker Gård

Gästabud Gästabud means "feast with many guests invited" and although the word is old, it is still frequently used for special events.

> Axlings kitchen towel Gästabud, natural, green, brown and marine. Perfect as glass towels, or why not as generous napkins? The pattern is also inspired by old traditional Swedish bolstervar stripes. These towels in big numbers will do the trick when setting a table for any special event.

OFFWHITE - NATURAL ART NO: 2024-44

OFFWHITE – GREEN ART NO: 2024-46

OFFWHITE – MARINE ART NO: 2024-47

< Axlings kitchen towel Gästabud natural. 100% linen towels in sets of two.

OFFWHITE – GREEN ART NO: 2024-05