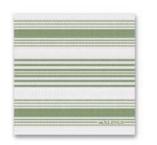

### KITCHEN TOWEL GÄSTABUD 100% LINEN, 50X70 CM, SET OF 2

OFFWHITE – NATURAL ART NO: 2024-01

OFFWHITE – BROWN ART NO: 2024-03

PAPER NAPKIN GÄSTABUD 100% PAPER, 40X40 CM, 50-PACK

OFFWHITE – MARINE ART NO: 2024-07

OFFWHITE - NATURAL ART NO: 2024-44

OFFWHITE – GREEN ART NO: 2024-46

OFFWHITE – MARINE ART NO: 2024-47

< Axlings kitchen towel Gästabud natural. 100% linen towels in sets of two.

OFFWHITE – GREEN ART NO: 2024-05