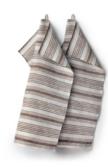

## Contents

Gästabud Vändteg Träda Linåker Gård

Gästabud Gästabud means "feast with many guests invited" and although the word is old, it is still frequently used for special events.

> Axlings kitchen towel Gästabud, natural, green, brown and marine. Perfect as glass towels, or why not as generous napkins? The pattern is also inspired by old traditional Swedish bolstervar stripes. These towels in big numbers will do the trick when setting a table for any special event.

### KITCHEN TOWEL GÄSTABUD 100% LINEN, 50X70 CM, SET OF 2

OFFWHITE – NATURAL ART NO: 2024-01

OFFWHITE – BROWN ART NO: 2024-03

PAPER NAPKIN GÄSTABUD 100% PAPER, 40X40 CM, 50-PACK

OFFWHITE – MARINE ART NO: 2024-07

OFFWHITE - NATURAL ART NO: 2024-44

OFFWHITE – GREEN ART NO: 2024-46

OFFWHITE – MARINE ART NO: 2024-47

< Axlings kitchen towel Gästabud natural. 100% linen towels in sets of two.

OFFWHITE – GREEN ART NO: 2024-05