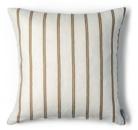

## Vändteg Long runners and cushion covers

LONG RUNNER VÄNDTEG 100% WASHED LINEN, 42X250 CM

**OFFWHITE – NATURAL** ART NO: 2024-33

OFFWHITE – BROWN ART NO: 2024-34

OFFWHITE – GREEN ART NO: 2024-35

CUSHION COVER VÄNDTEG 100% WASHED LINEN, 38X60 CM WITH ZIPPER

OFFWHITE – GREEN ART NO: 2024-36

OFFWHITE – NATURAL ART NO: 2024-09

OFFWHITE – BROWN ART NO: 2024-10

OFFWHITE – GREEN ART NO: 2024-11

OFFWHITE – MARINE ART NO: 2024-12

Träda (Fallow) This collection is a perfect calm yet colourful base in any home. It's inspired from the fields when they are "resting" and fits well together with Linåker and Vändteg.