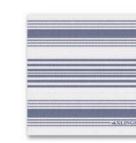

## Contents

Gästabud Vändteg Träda Linåker Gård

Gästabud Gästabud means "feast with many guests invited" and although the word is old, it is still frequently used for special events.

> Axlings kitchen towel Gästabud, natural, green, brown and marine. Perfect as glass towels, or why not as generous napkins? The pattern is also inspired by old traditional Swedish bolstervar stripes. These towels in big numbers will do the trick when setting a table for any special event.

### KITCHEN TOWEL GÄSTABUD 100% LINEN, 50X70 CM, SET OF 2

OFFWHITE – NATURAL ART NO: 2024-01

OFFWHITE – BROWN ART NO: 2024-03

PAPER NAPKIN GÄSTABUD 100% PAPER, 40X40 CM, 50-PACK

OFFWHITE – MARINE ART NO: 2024-07

OFFWHITE - NATURAL ART NO: 2024-44

OFFWHITE – GREEN ART NO: 2024-46

OFFWHITE – MARINE ART NO: 2024-47

< Axlings kitchen towel Gästabud natural. 100% linen towels in sets of two.

OFFWHITE – GREEN ART NO: 2024-05