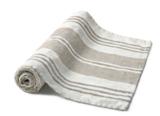

## Contents

Gästabud Vändteg Träda Linåker Gård

Gästabud Gästabud means "feast with many guests invited" and although the word is old, it is still frequently used for special events.

> Axlings kitchen towel Gästabud, natural, green, brown and marine. Perfect as glass towels, or why not as generous napkins? The pattern is also inspired by old traditional Swedish bolstervar stripes. These towels in big numbers will do the trick when setting a table for any special event.

### KITCHEN TOWEL GÄSTABUD 100% LINEN, 50X70 CM, SET OF 2

OFFWHITE – NATURAL ART NO: 2024-01

OFFWHITE – BROWN ART NO: 2024-03

PAPER NAPKIN GÄSTABUD 100% PAPER, 40X40 CM, 50-PACK

OFFWHITE – MARINE ART NO: 2024-07

OFFWHITE - NATURAL ART NO: 2024-44

OFFWHITE – GREEN ART NO: 2024-46

OFFWHITE – MARINE ART NO: 2024-47

< Axlings kitchen towel Gästabud natural. 100% linen towels in sets of two.

OFFWHITE – GREEN ART NO: 2024-05