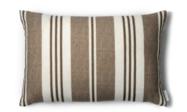

## Vändteg Long runners and cushion covers

LONG RUNNER VÄNDTEG 100% WASHED LINEN, 42X250 CM

**OFFWHITE – NATURAL** ART NO: 2024-33

OFFWHITE – BROWN ART NO: 2024-34

OFFWHITE – GREEN ART NO: 2024-35

CUSHION COVER VÄNDTEG 100% WASHED LINEN, 38X60 CM WITH ZIPPER

OFFWHITE – GREEN ART NO: 2024-36

OFFWHITE – NATURAL ART NO: 2024-09

OFFWHITE – BROWN ART NO: 2024-10

OFFWHITE – GREEN ART NO: 2024-11

OFFWHITE – MARINE ART NO: 2024-12

Träda (Fallow) This collection is a perfect calm yet colourful base in any home. It's inspired from the fields when they are "resting" and fits well together with Linåker and Vändteg.