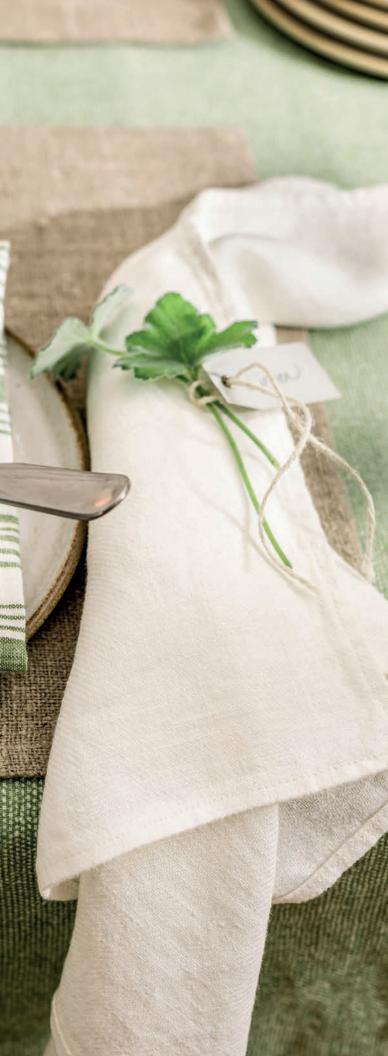

OFFWHITE – NATURAL ART NO: 2024-13

OFFWHITE – GREEN ART NO: 2024-15

OFFWHITE - MARINE ART NO: 2024-16

< Axlings runner Linåker offwhite-green on top of tablecloth Träda green together with napkin Gård offwhite. With the runners you create a festive table setting. Solitary on the table, or on top of a tablecloth.

# Gård The fabric is twill woven, which gives a diagonal weave pattern. A solid and discreet napkin and tablecloth, perfect for all kinds of table settings – both natural and colorful.

> Axlings napkin Gård offwhite together with tablecloth Träda green, placemat Burlap natural and kitchen towel Gästabud offwhite-green.