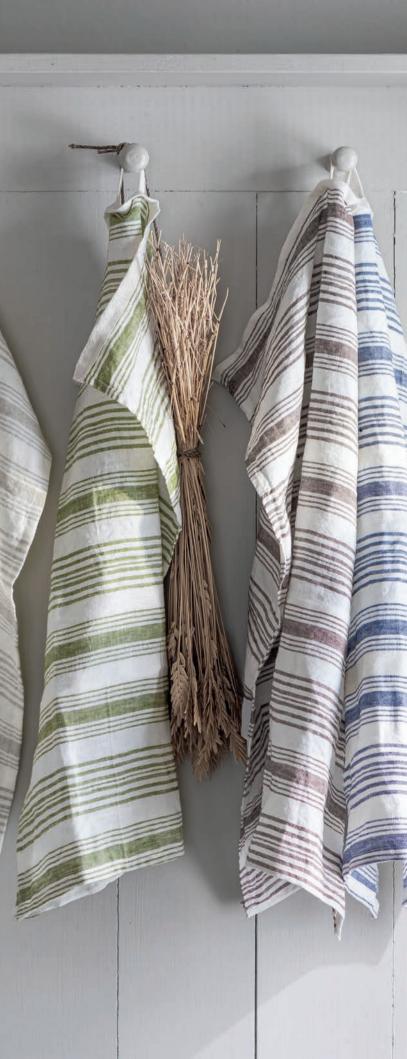

## Contents

Gästabud Vändteg Träda Linåker Gård

Gästabud Gästabud means "feast with many guests invited" and although the word is old, it is still frequently used for special events.

> Axlings kitchen towel Gästabud, natural, green, brown and marine. Perfect as glass towels, or why not as generous napkins? The pattern is also inspired by old traditional Swedish bolstervar stripes. These towels in big numbers will do the trick when setting a table for any special event.

### KITCHEN TOWEL GÄSTABUD 100% LINEN, 50X70 CM, SET OF 2

OFFWHITE – NATURAL ART NO: 2024-01

OFFWHITE – BROWN ART NO: 2024-03

PAPER NAPKIN GÄSTABUD 100% PAPER, 40X40 CM, 50-PACK

OFFWHITE – MARINE ART NO: 2024-07

OFFWHITE - NATURAL ART NO: 2024-44

OFFWHITE – GREEN ART NO: 2024-46

OFFWHITE – MARINE ART NO: 2024-47

< Axlings kitchen towel Gästabud natural. 100% linen towels in sets of two.

OFFWHITE – GREEN ART NO: 2024-05