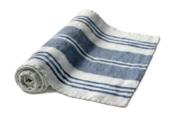

## Contents

Gästabud Vändteg Träda Linåker Gård

Gästabud Gästabud means "feast with many guests invited" and although the word is old, it is still frequently used for special events.

> Axlings kitchen towel Gästabud, natural, green, brown and marine. Perfect as glass towels, or why not as generous napkins? The pattern is also inspired by old traditional Swedish bolstervar stripes. These towels in big numbers will do the trick when setting a table for any special event.

### KITCHEN TOWEL GÄSTABUD 100% LINEN, 50X70 CM, SET OF 2

OFFWHITE – NATURAL ART NO: 2024-01

OFFWHITE – BROWN ART NO: 2024-03

PAPER NAPKIN GÄSTABUD 100% PAPER, 40X40 CM, 50-PACK

OFFWHITE – MARINE ART NO: 2024-07

OFFWHITE - NATURAL ART NO: 2024-44

OFFWHITE – GREEN ART NO: 2024-46

OFFWHITE – MARINE ART NO: 2024-47

< Axlings kitchen towel Gästabud natural. 100% linen towels in sets of two.

OFFWHITE – GREEN ART NO: 2024-05