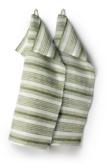

## Vändteg This collection is inspired by the colours I remember from my childhood, growing up on a farm. Vändteg is the spot where the farmer turns to continue the next straight line when harvesting.

> Vändteg offwhite-brown and offwhite-green together with Linåker and Träda. Vändteg comes in cushion covers and long runners, all in 100% washed linen. Cushion cases for the sofa, on top of the bed, or why not in the garden, the long runner helps you create a festive table setting. Solitary on the table, or on top of a tablecloth.

## Vändteg Long runners and cushion covers

LONG RUNNER VÄNDTEG 100% WASHED LINEN, 42X250 CM

**OFFWHITE – NATURAL** ART NO: 2024-33

OFFWHITE – BROWN ART NO: 2024-34

OFFWHITE – GREEN ART NO: 2024-35

CUSHION COVER VÄNDTEG 100% WASHED LINEN, 38X60 CM WITH ZIPPER