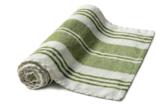

## Contents

Gästabud Vändteg Träda Linåker Gård

Gästabud Gästabud means "feast with many guests invited" and although the word is old, it is still frequently used for special events.

> Axlings kitchen towel Gästabud, natural, green, brown and marine. Perfect as glass towels, or why not as generous napkins? The pattern is also inspired by old traditional Swedish bolstervar stripes. These towels in big numbers will do the trick when setting a table for any special event.

### KITCHEN TOWEL GÄSTABUD 100% LINEN, 50X70 CM, SET OF 2

OFFWHITE – NATURAL ART NO: 2024-01

OFFWHITE – BROWN ART NO: 2024-03

PAPER NAPKIN GÄSTABUD 100% PAPER, 40X40 CM, 50-PACK

OFFWHITE – MARINE ART NO: 2024-07

OFFWHITE - NATURAL ART NO: 2024-44

OFFWHITE – GREEN ART NO: 2024-46

OFFWHITE – MARINE ART NO: 2024-47

< Axlings kitchen towel Gästabud natural. 100% linen towels in sets of two.

OFFWHITE – GREEN ART NO: 2024-05