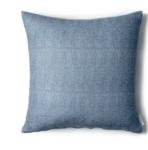

> Cushion cover from top: Vändteg offwhite-brown, Träda brown, Träda marine, Vändteg offwhite-marine, Linåker offwhite-marine and Linåker offwhite-brown.

CUSHION COVER TRÄDA 100% WASHED LINEN, 43x43 CM WITH ZIPPER

MARINE 138X250 ART NO: 2024-31 138X320 ART NO: 2024-32

NATURAL 138X250 ART NO: 2024-17

**BROWN** 138X250 ART NO: 2024-18

GREEN 138X250 ART NO: 2024-19