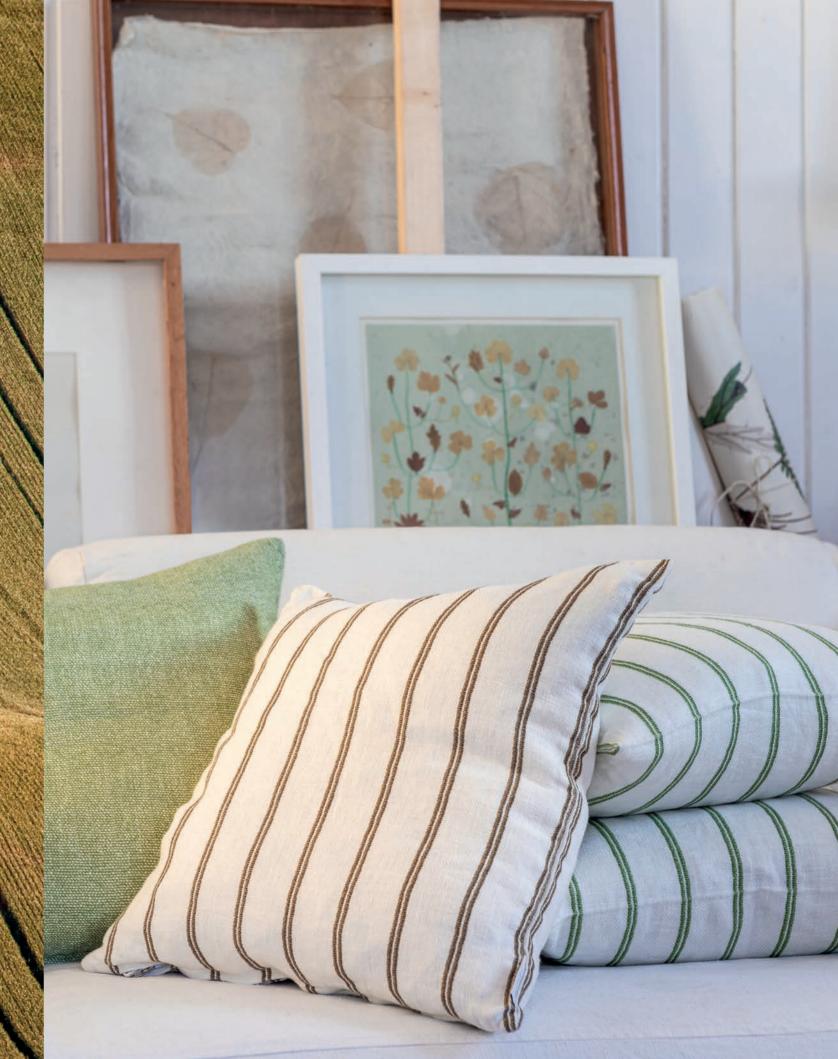

## Contents

Gästabud Vändteg Träda Linåker Gård

Gästabud Gästabud means "feast with many guests invited" and although the word is old, it is still frequently used for special events.

> Axlings kitchen towel Gästabud, natural, green, brown and marine. Perfect as glass towels, or why not as generous napkins? The pattern is also inspired by old traditional Swedish bolstervar stripes. These towels in big numbers will do the trick when setting a table for any special event.

OFFWHITE - NATURAL ART NO: 2024-44

OFFWHITE – GREEN ART NO: 2024-46

OFFWHITE – MARINE ART NO: 2024-47

< Axlings kitchen towel Gästabud natural. 100% linen towels in sets of two.

OFFWHITE – GREEN ART NO: 2024-05