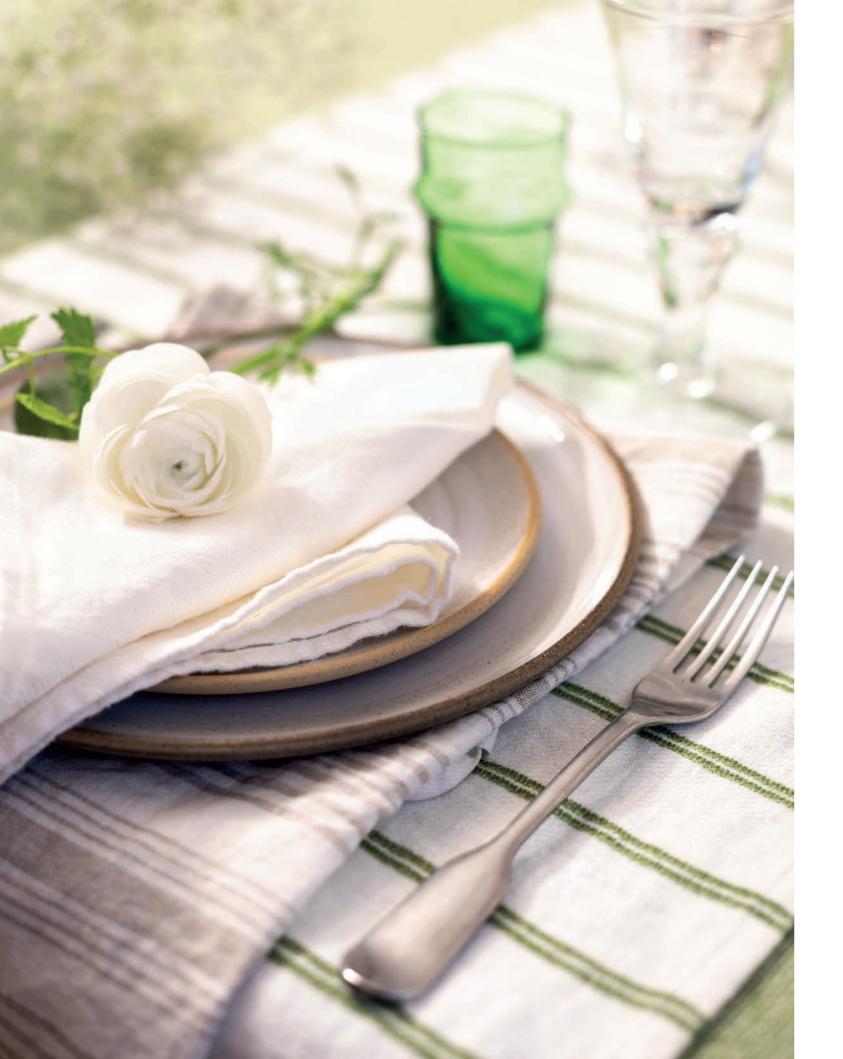

OFFWHITE – NATURAL ART NO: 2024-13

OFFWHITE – GREEN ART NO: 2024-15

OFFWHITE - MARINE ART NO: 2024-16

< Axlings runner Linåker offwhite-green on top of tablecloth Träda green together with napkin Gård offwhite. With the runners you create a festive table setting. Solitary on the table, or on top of a tablecloth.

# Gård The fabric is twill woven, which gives a diagonal weave pattern. A solid and discreet napkin and tablecloth, perfect for all kinds of table settings – both natural and colorful.

> Axlings napkin Gård offwhite together with tablecloth Träda green, placemat Burlap natural and kitchen towel Gästabud offwhite-green.