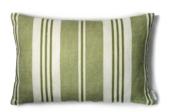

## Vändteg Long runners and cushion covers

LONG RUNNER VÄNDTEG 100% WASHED LINEN, 42X250 CM

**OFFWHITE – NATURAL** ART NO: 2024-33

OFFWHITE – BROWN ART NO: 2024-34

OFFWHITE – GREEN ART NO: 2024-35

CUSHION COVER VÄNDTEG 100% WASHED LINEN, 38X60 CM WITH ZIPPER

OFFWHITE – GREEN ART NO: 2024-36

OFFWHITE – NATURAL ART NO: 2024-09

OFFWHITE – BROWN ART NO: 2024-10

OFFWHITE – GREEN ART NO: 2024-11

OFFWHITE – MARINE ART NO: 2024-12

Träda (Fallow) This collection is a perfect calm yet colourful base in any home. It's inspired from the fields when they are "resting" and fits well together with Linåker and Vändteg.