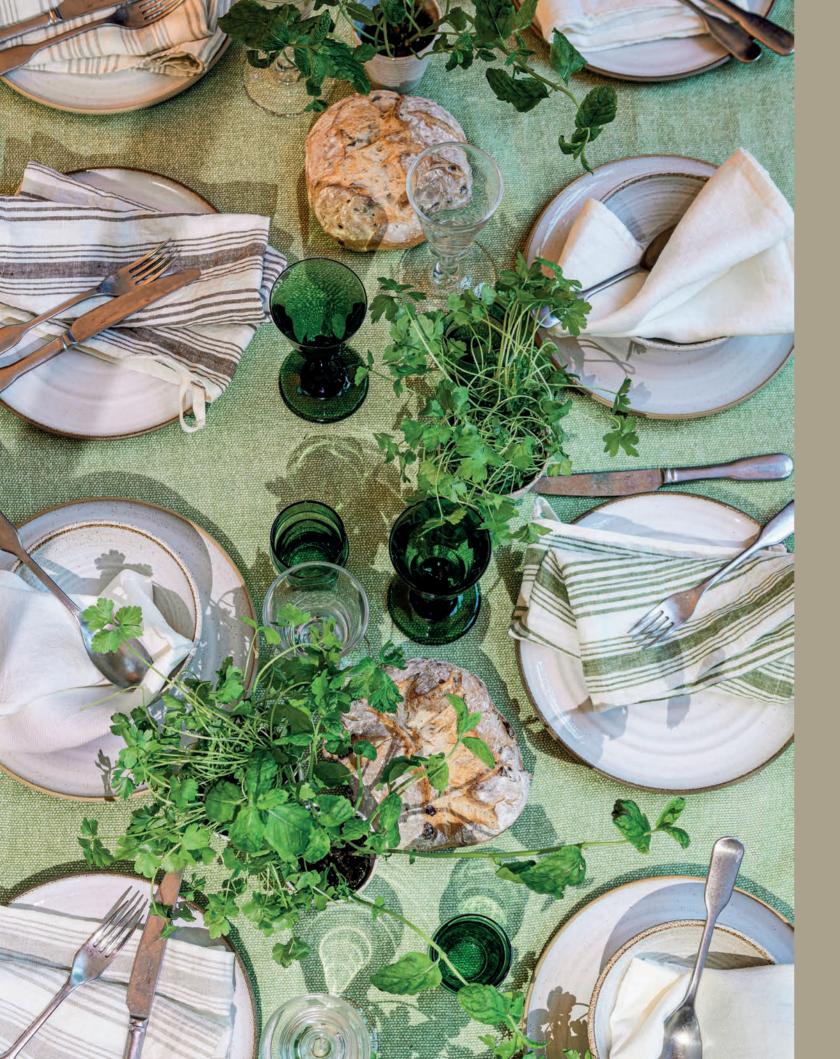

OFFWHITE – NATURAL ART NO: 2024-13

OFFWHITE – GREEN ART NO: 2024-15

OFFWHITE - MARINE ART NO: 2024-16

< Axlings runner Linåker offwhite-green on top of tablecloth Träda green together with napkin Gård offwhite. With the runners you create a festive table setting. Solitary on the table, or on top of a tablecloth.

# Gård The fabric is twill woven, which gives a diagonal weave pattern. A solid and discreet napkin and tablecloth, perfect for all kinds of table settings – both natural and colorful.

> Axlings napkin Gård offwhite together with tablecloth Träda green, placemat Burlap natural and kitchen towel Gästabud offwhite-green.