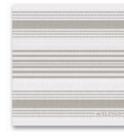

### KITCHEN TOWEL GÄSTABUD 100% LINEN, 50X70 CM, SET OF 2

OFFWHITE – NATURAL ART NO: 2024-01

OFFWHITE – BROWN ART NO: 2024-03

PAPER NAPKIN GÄSTABUD 100% PAPER, 40X40 CM, 50-PACK

OFFWHITE – MARINE ART NO: 2024-07

OFFWHITE - NATURAL ART NO: 2024-44

OFFWHITE – GREEN ART NO: 2024-46

OFFWHITE – MARINE ART NO: 2024-47

< Axlings kitchen towel Gästabud natural. 100% linen towels in sets of two.

OFFWHITE – GREEN ART NO: 2024-05

OFFWHITE – BROWN ART NO: 2024-45

9