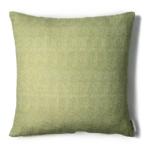

> Vändteg offwhite-brown and offwhite-green together with Linåker and Träda. Vändteg comes in cushion covers and long runners, all in 100% washed linen. Cushion cases for the sofa, on top of the bed, or why not in the garden, the long runner helps you create a festive table setting. Solitary on the table, or on top of a tablecloth.

## Vändteg Long runners and cushion covers

LONG RUNNER VÄNDTEG 100% WASHED LINEN, 42X250 CM

**OFFWHITE – NATURAL** ART NO: 2024-33

OFFWHITE – BROWN ART NO: 2024-34

OFFWHITE – GREEN ART NO: 2024-35

CUSHION COVER VÄNDTEG 100% WASHED LINEN, 38X60 CM WITH ZIPPER

OFFWHITE – GREEN ART NO: 2024-36

OFFWHITE – NATURAL ART NO: 2024-09

OFFWHITE – BROWN ART NO: 2024-10

OFFWHITE – GREEN ART NO: 2024-11

OFFWHITE – MARINE ART NO: 2024-12

Träda (Fallow) This collection is a perfect calm yet colourful base in any home. It's inspired from the fields when they are "resting" and fits well together with Linåker and Vändteg.