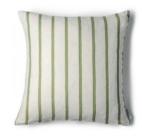

## Linåker Runners and cushion covers

#### RUNNER LINÅKER 100% WASHED LINEN, 44X140 CM

OFFWHITE - NATURAL ART NO: 2024-21

OFFWHITE - BROWN ART NO: 2024-22

CUSHION COVER LINÅKER 100% WASHED LINEN, 43x43 CM WITH ZIPPER

OFFWHITE - MARINE ART NO: 2024-24

OFFWHITE – NATURAL ART NO: 2024-13

OFFWHITE – GREEN ART NO: 2024-15

OFFWHITE - MARINE ART NO: 2024-16

< Axlings runner Linåker offwhite-green on top of tablecloth Träda green together with napkin Gård offwhite. With the runners you create a festive table setting. Solitary on the table, or on top of a tablecloth.

OFFWHITE – GREEN ART NO: 2024-23

OFFWHITE – BROWN ART NO: 2024-14