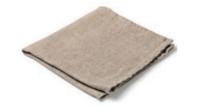

# Gård The fabric is twill woven, which gives a diagonal weave pattern. A solid and discreet napkin and tablecloth, perfect for all kinds of table settings – both natural and colorful.

> Axlings napkin Gård offwhite together with tablecloth Träda green, placemat Burlap natural and kitchen towel Gästabud offwhite-green.