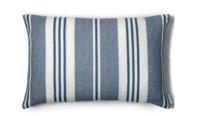

## Vändteg Long runners and cushion covers

LONG RUNNER VÄNDTEG 100% WASHED LINEN, 42X250 CM

**OFFWHITE – NATURAL** ART NO: 2024-33

OFFWHITE – BROWN ART NO: 2024-34

OFFWHITE – GREEN ART NO: 2024-35

CUSHION COVER VÄNDTEG 100% WASHED LINEN, 38X60 CM WITH ZIPPER

OFFWHITE – GREEN ART NO: 2024-36

OFFWHITE – NATURAL ART NO: 2024-09

OFFWHITE – BROWN ART NO: 2024-10

OFFWHITE – GREEN ART NO: 2024-11

OFFWHITE – MARINE ART NO: 2024-12

Träda (Fallow) This collection is a perfect calm yet colourful base in any home. It's inspired from the fields when they are "resting" and fits well together with Linåker and Vändteg.