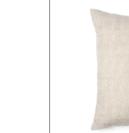

## Vändteg This collection is inspired by the colours I remember from my childhood, growing up on a farm. Vändteg is the spot where the farmer turns to continue the next straight line when harvesting.

> Vändteg offwhite-brown and offwhite-green together with Linåker and Träda. Vändteg comes in cushion covers and long runners, all in 100% washed linen. Cushion cases for the sofa, on top of the bed, or why not in the garden, the long runner helps you create a festive table setting. Solitary on the table, or on top of a tablecloth.

## Vändteg Long runners and cushion covers

LONG RUNNER VÄNDTEG 100% WASHED LINEN, 42X250 CM

**OFFWHITE – NATURAL** ART NO: 2024-33

OFFWHITE – BROWN ART NO: 2024-34

OFFWHITE – GREEN ART NO: 2024-35

CUSHION COVER VÄNDTEG 100% WASHED LINEN, 38X60 CM WITH ZIPPER