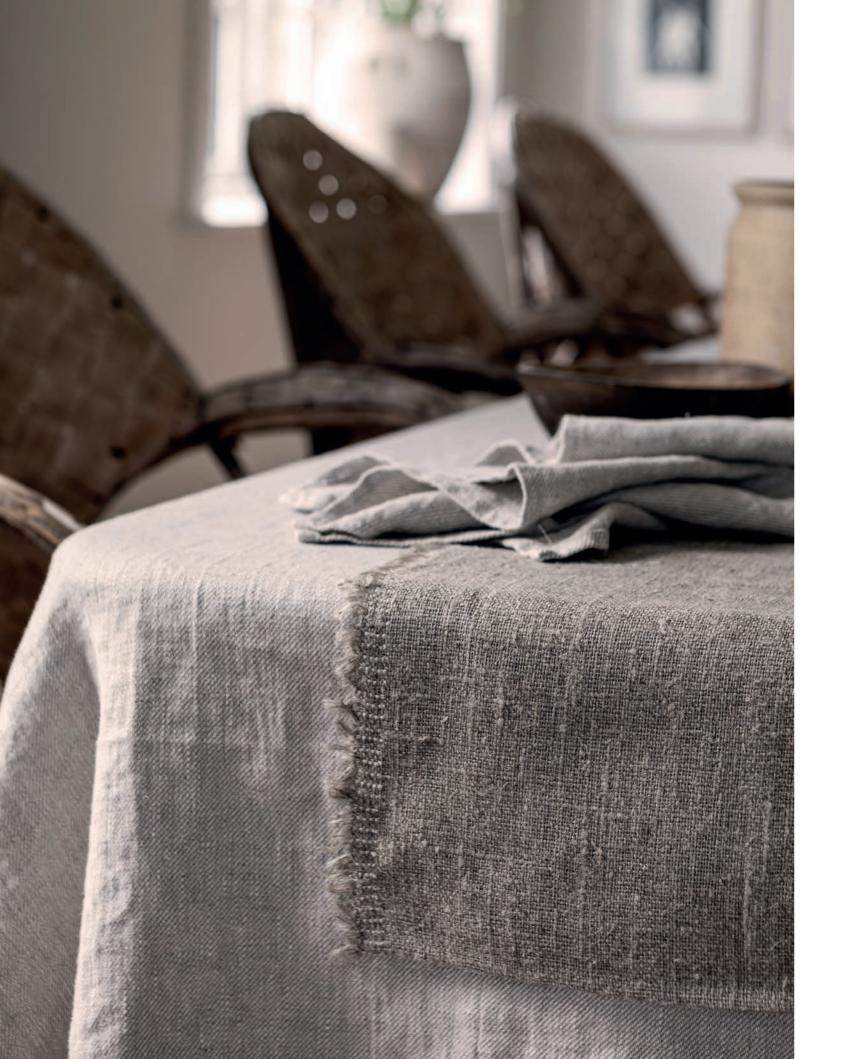

### Sustainability Flax & linen

»LINEN IS A SUSTAINABLE MATERIAL BY NATURE. THAT DOESN'T STOP US FROM IMPROVING OUR PRODUCTION AND SUPPLY CHAIN TO REDUCE OUR FOOTPRINT FURTHER«

Linen is a natural fiber from the flax plant, thriving in cool climates with adequate rainfall. It is far more sustainable than cotton because flax cultivation requires less water and essentially no irrigation systems due to the rainy growing season. Inherent insect-repelling properties significantly reduce the need for pesticides when growing flax. The seeds are edible, and oil pressed from the seeds is the main ingredient in organic linseed oil paint.

The use of linen as fabric dates back to 4000 BC. Durable linen enjoys a long lifespan, making it one of the most sustainable fabrics. Its health benefits are many. It does not cause allergic reactions, inhibits bacterial growth, and retains warmth when it is cold yet is cool and breathable when it's warm. All Axlings linen products are made with flax harvested and produced in the Baltic region – about 500 km from our Stockholm office. Whenever possible, we order larger quantities for each shipment instead of ordering smaller volumes more frequently to reduce fossil fuel emissions from transportation. To inspire our clients, we also challenge them to place fewer but larger volume orders to help reduce the negative effects of transportation. Imagine if we can reduce our carbon footprint by 50% together.