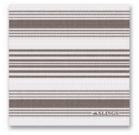

## Contents

Gästabud Vändteg Träda Linåker Gård

Gästabud Gästabud means "feast with many guests invited" and although the word is old, it is still frequently used for special events.

> Axlings kitchen towel Gästabud, natural, green, brown and marine. Perfect as glass towels, or why not as generous napkins? The pattern is also inspired by old traditional Swedish bolstervar stripes. These towels in big numbers will do the trick when setting a table for any special event.

### KITCHEN TOWEL GÄSTABUD 100% LINEN, 50X70 CM, SET OF 2

OFFWHITE – NATURAL ART NO: 2024-01

OFFWHITE – BROWN ART NO: 2024-03

PAPER NAPKIN GÄSTABUD 100% PAPER, 40X40 CM, 50-PACK

OFFWHITE – MARINE ART NO: 2024-07

OFFWHITE - NATURAL ART NO: 2024-44

OFFWHITE – GREEN ART NO: 2024-46

OFFWHITE – MARINE ART NO: 2024-47

< Axlings kitchen towel Gästabud natural. 100% linen towels in sets of two.

OFFWHITE – GREEN ART NO: 2024-05