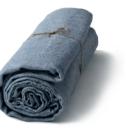

## Contents

Gästabud Vändteg Träda Linåker Gård

Gästabud Gästabud means "feast with many guests invited" and although the word is old, it is still frequently used for special events.

> Axlings kitchen towel Gästabud, natural, green, brown and marine. Perfect as glass towels, or why not as generous napkins? The pattern is also inspired by old traditional Swedish bolstervar stripes. These towels in big numbers will do the trick when setting a table for any special event.

### KITCHEN TOWEL GÄSTABUD 100% LINEN, 50X70 CM, SET OF 2

OFFWHITE – NATURAL ART NO: 2024-01

OFFWHITE – BROWN ART NO: 2024-03

PAPER NAPKIN GÄSTABUD 100% PAPER, 40X40 CM, 50-PACK

OFFWHITE – MARINE ART NO: 2024-07

OFFWHITE - NATURAL ART NO: 2024-44

OFFWHITE – GREEN ART NO: 2024-46

OFFWHITE – MARINE ART NO: 2024-47

< Axlings kitchen towel Gästabud natural. 100% linen towels in sets of two.

OFFWHITE – GREEN ART NO: 2024-05