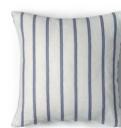

## Vändteg This collection is inspired by the colours I remember from my childhood, growing up on a farm. Vändteg is the spot where the farmer turns to continue the next straight line when harvesting.

> Vändteg offwhite-brown and offwhite-green together with Linåker and Träda. Vändteg comes in cushion covers and long runners, all in 100% washed linen. Cushion cases for the sofa, on top of the bed, or why not in the garden, the long runner helps you create a festive table setting. Solitary on the table, or on top of a tablecloth.

## Vändteg Long runners and cushion covers

LONG RUNNER VÄNDTEG 100% WASHED LINEN, 42X250 CM

**OFFWHITE – NATURAL** ART NO: 2024-33

OFFWHITE – BROWN ART NO: 2024-34

OFFWHITE – GREEN ART NO: 2024-35

CUSHION COVER VÄNDTEG 100% WASHED LINEN, 38X60 CM WITH ZIPPER

OFFWHITE – GREEN ART NO: 2024-36

OFFWHITE – NATURAL ART NO: 2024-09

OFFWHITE – BROWN ART NO: 2024-10

OFFWHITE – GREEN ART NO: 2024-11

OFFWHITE – MARINE ART NO: 2024-12

Träda (Fallow) This collection is a perfect calm yet colourful base in any home. It's inspired from the fields when they are "resting" and fits well together with Linåker and Vändteg.