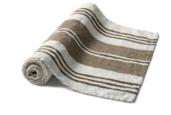

## Contents

Gästabud Vändteg Träda Linåker Gård

Gästabud Gästabud means "feast with many guests invited" and although the word is old, it is still frequently used for special events.

> Axlings kitchen towel Gästabud, natural, green, brown and marine. Perfect as glass towels, or why not as generous napkins? The pattern is also inspired by old traditional Swedish bolstervar stripes. These towels in big numbers will do the trick when setting a table for any special event.

### KITCHEN TOWEL GÄSTABUD 100% LINEN, 50X70 CM, SET OF 2

OFFWHITE – NATURAL ART NO: 2024-01

OFFWHITE – BROWN ART NO: 2024-03

PAPER NAPKIN GÄSTABUD 100% PAPER, 40X40 CM, 50-PACK

OFFWHITE – MARINE ART NO: 2024-07

OFFWHITE - NATURAL ART NO: 2024-44

OFFWHITE – GREEN ART NO: 2024-46

OFFWHITE – MARINE ART NO: 2024-47

< Axlings kitchen towel Gästabud natural. 100% linen towels in sets of two.

OFFWHITE – GREEN ART NO: 2024-05