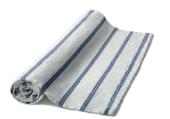

## Contents

Gästabud Vändteg Träda Linåker Gård

Gästabud Gästabud means "feast with many guests invited" and although the word is old, it is still frequently used for special events.

> Axlings kitchen towel Gästabud, natural, green, brown and marine. Perfect as glass towels, or why not as generous napkins? The pattern is also inspired by old traditional Swedish bolstervar stripes. These towels in big numbers will do the trick when setting a table for any special event.

### KITCHEN TOWEL GÄSTABUD 100% LINEN, 50X70 CM, SET OF 2

OFFWHITE – NATURAL ART NO: 2024-01

OFFWHITE – BROWN ART NO: 2024-03

PAPER NAPKIN GÄSTABUD 100% PAPER, 40X40 CM, 50-PACK

OFFWHITE – MARINE ART NO: 2024-07

OFFWHITE - NATURAL ART NO: 2024-44

OFFWHITE – GREEN ART NO: 2024-46

OFFWHITE – MARINE ART NO: 2024-47

< Axlings kitchen towel Gästabud natural. 100% linen towels in sets of two.

OFFWHITE – GREEN ART NO: 2024-05

OFFWHITE – BROWN ART NO: 2024-45

9