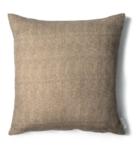

OFFWHITE – GREEN ART NO: 2024-36

OFFWHITE – NATURAL ART NO: 2024-09

OFFWHITE – BROWN ART NO: 2024-10

OFFWHITE – GREEN ART NO: 2024-11

OFFWHITE – MARINE ART NO: 2024-12

Träda (Fallow) This collection is a perfect calm yet colourful base in any home. It's inspired from the fields when they are "resting" and fits well together with Linåker and Vändteg.

> Cushion cover from top: Vändteg offwhite-brown, Träda brown, Träda marine, Vändteg offwhite-marine, Linåker offwhite-marine and Linåker offwhite-brown.

### Träda Tablecloths and cushion covers