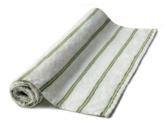

## Vändteg This collection is inspired by the colours I remember from my childhood, growing up on a farm. Vändteg is the spot where the farmer turns to continue the next straight line when harvesting.

> Vändteg offwhite-brown and offwhite-green together with Linåker and Träda. Vändteg comes in cushion covers and long runners, all in 100% washed linen. Cushion cases for the sofa, on top of the bed, or why not in the garden, the long runner helps you create a festive table setting. Solitary on the table, or on top of a tablecloth.

## Vändteg Long runners and cushion covers

LONG RUNNER VÄNDTEG 100% WASHED LINEN, 42X250 CM

**OFFWHITE – NATURAL** ART NO: 2024-33

OFFWHITE – BROWN ART NO: 2024-34

OFFWHITE – GREEN ART NO: 2024-35

CUSHION COVER VÄNDTEG 100% WASHED LINEN, 38X60 CM WITH ZIPPER

OFFWHITE – GREEN ART NO: 2024-36

OFFWHITE – NATURAL ART NO: 2024-09

OFFWHITE – BROWN ART NO: 2024-10

OFFWHITE – GREEN ART NO: 2024-11

OFFWHITE – MARINE ART NO: 2024-12

Träda (Fallow) This collection is a perfect calm yet colourful base in any home. It's inspired from the fields when they are "resting" and fits well together with Linåker and Vändteg.