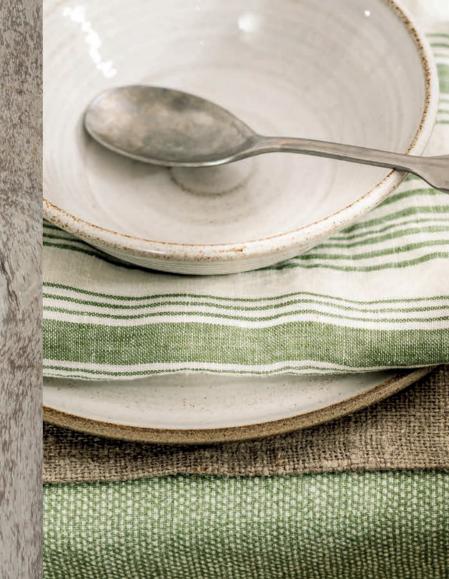

# Gård The fabric is twill woven, which gives a diagonal weave pattern. A solid and discreet napkin and tablecloth, perfect for all kinds of table settings – both natural and colorful.

> Axlings napkin Gård offwhite together with tablecloth Träda green, placemat Burlap natural and kitchen towel Gästabud offwhite-green.