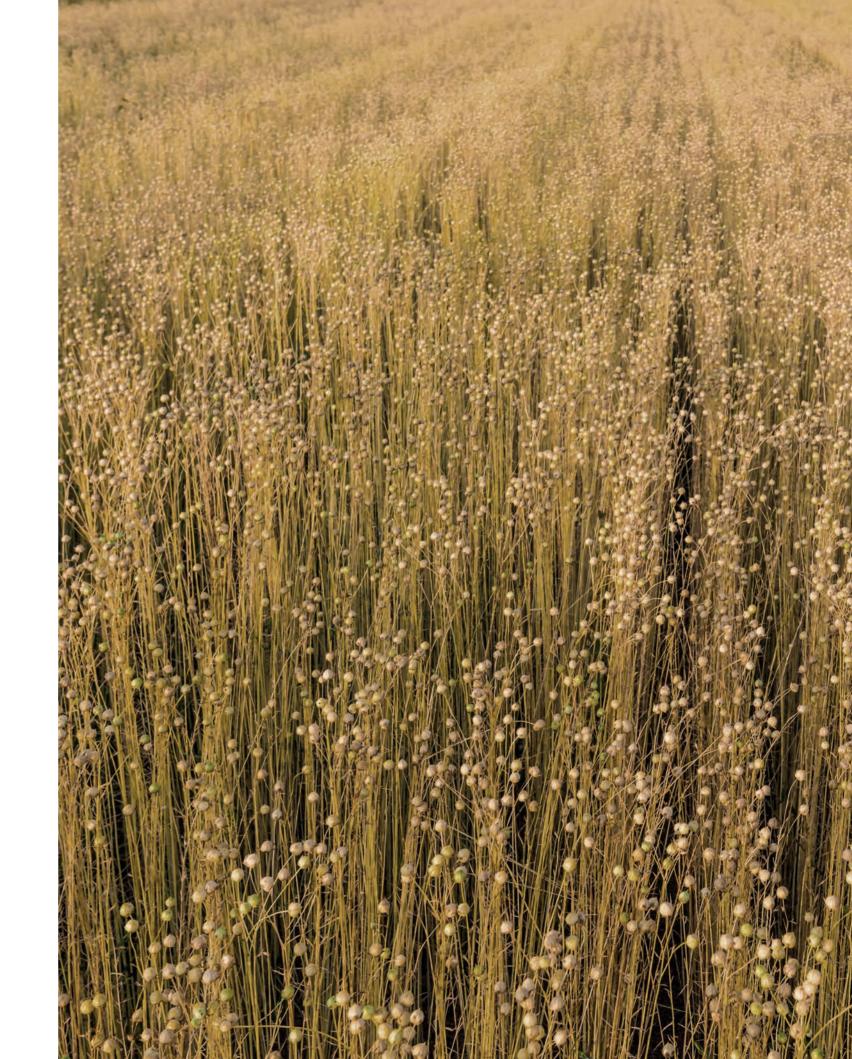

### Sustainability Flax & linen

»LINEN IS A SUSTAINABLE MATERIAL BY NATURE. THAT DOESN'T STOP US FROM IMPROVING OUR PRODUCTION AND SUPPLY CHAIN TO REDUCE OUR FOOTPRINT FURTHER«

Linen is a natural fiber from the flax plant, thriving in cool climates with adequate rainfall. It is far more sustainable than cotton because flax cultivation requires less water and essentially no irrigation systems due to the rainy growing season. Inherent insect-repelling properties significantly reduce the need for pesticides when growing flax. The seeds are edible, and oil pressed from the seeds is the main ingredient in organic linseed oil paint.

The use of linen as fabric dates back to 4000 BC. Durable linen enjoys a long lifespan, making it one of the most sustainable fabrics. Its health benefits are many. It does not cause allergic reactions, inhibits bacterial growth, and retains warmth when it is cold yet is cool and breathable when it's warm. All Axlings linen products are made with flax harvested and produced in the Baltic region – about 500 km from our Stockholm office. Whenever possible, we order larger quantities for each shipment instead of ordering smaller volumes more frequently to reduce fossil fuel emissions from transportation. To inspire our clients, we also challenge them to place fewer but larger volume orders to help reduce the negative effects of transportation. Imagine if we can reduce our carbon footprint by 50% together.