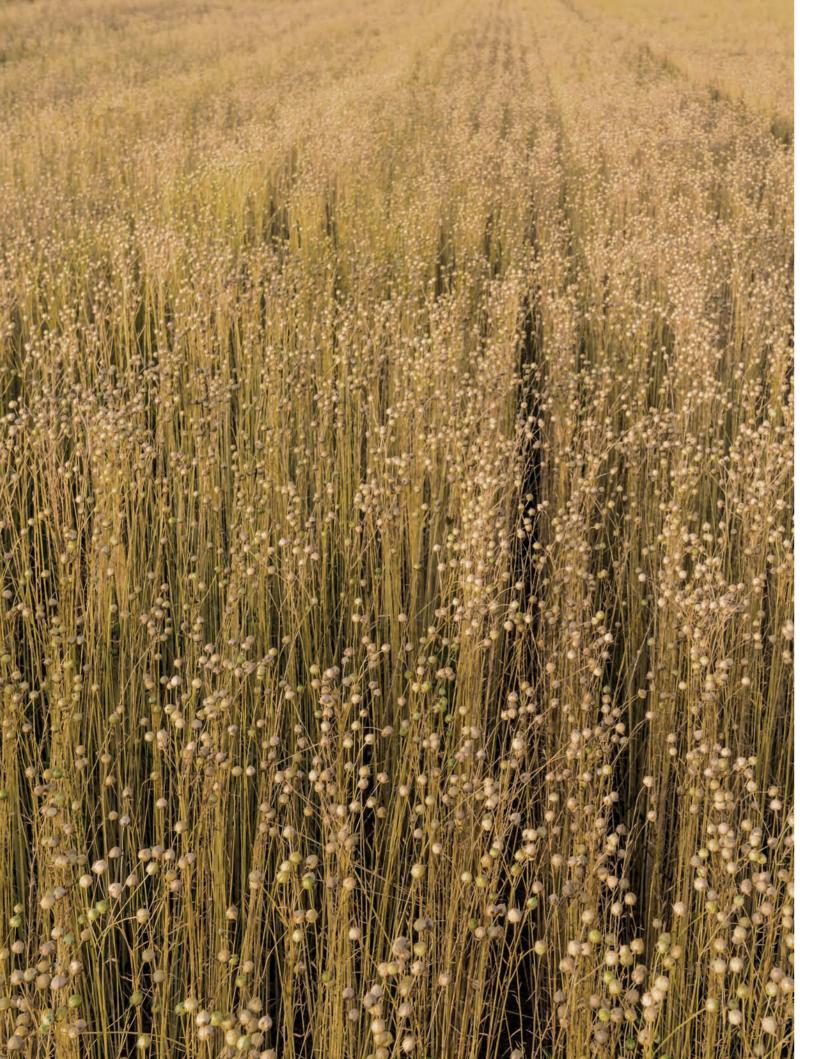

MARINE 138X250 ART NO: 2024-20

> Axlings tablecloth Träda brown in 100% washed linen.

Linåker (Flax field) Printed straight lines in various colours, as an expression of agricultural fields.

### Sustainability Flax & linen

»LINEN IS A SUSTAINABLE MATERIAL BY NATURE. THAT DOESN'T STOP US FROM IMPROVING OUR PRODUCTION AND SUPPLY CHAIN TO REDUCE OUR FOOTPRINT FURTHER«

Linen is a natural fiber from the flax plant, thriving in cool climates with adequate rainfall. It is far more sustainable than cotton because flax cultivation requires less water and essentially no irrigation systems due to the rainy growing season. Inherent insect-repelling properties significantly reduce the need for pesticides when growing flax. The seeds are edible, and oil pressed from the seeds is the main ingredient in organic linseed oil paint.

The use of linen as fabric dates back to 4000 BC. Durable linen enjoys a long lifespan, making it one of the most sustainable fabrics. Its health benefits are many. It does not cause allergic reactions, inhibits bacterial growth, and retains warmth when it is cold yet is cool and breathable when it's warm. All Axlings linen products are made with flax harvested and produced in the Baltic region – about 500 km from our Stockholm office. Whenever possible, we order larger quantities for each shipment instead of ordering smaller volumes more frequently to reduce fossil fuel emissions from transportation. To inspire our clients, we also challenge them to place fewer but larger volume orders to help reduce the negative effects of transportation. Imagine if we can reduce our carbon footprint by 50% together.