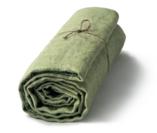

## Contents

Gästabud Vändteg Träda Linåker Gård

Gästabud Gästabud means "feast with many guests invited" and although the word is old, it is still frequently used for special events.

> Axlings kitchen towel Gästabud, natural, green, brown and marine. Perfect as glass towels, or why not as generous napkins? The pattern is also inspired by old traditional Swedish bolstervar stripes. These towels in big numbers will do the trick when setting a table for any special event.

### KITCHEN TOWEL GÄSTABUD 100% LINEN, 50X70 CM, SET OF 2

OFFWHITE – NATURAL ART NO: 2024-01

OFFWHITE – BROWN ART NO: 2024-03

PAPER NAPKIN GÄSTABUD 100% PAPER, 40X40 CM, 50-PACK

OFFWHITE – MARINE ART NO: 2024-07

OFFWHITE - NATURAL ART NO: 2024-44

OFFWHITE – GREEN ART NO: 2024-46

OFFWHITE – MARINE ART NO: 2024-47

< Axlings kitchen towel Gästabud natural. 100% linen towels in sets of two.

OFFWHITE – GREEN ART NO: 2024-05